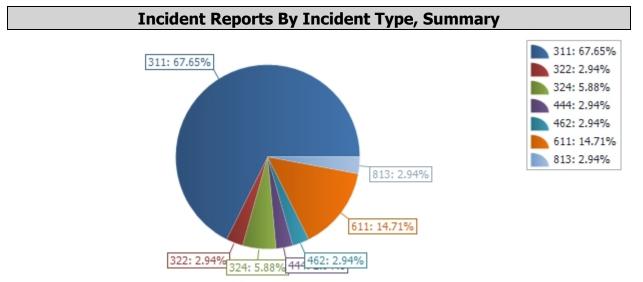

## MINEOLA FIRE DEPARTMENT INCIDENT RESPONSE REPORT

| Incident Type                                  | <b>Total Incidents</b> | Percent |
|------------------------------------------------|------------------------|---------|
| 311 - Medical assist, assist EMS crew          | 23                     | 67.65%  |
| 322 - Motor vehicle accident with injuries     | 1                      | 2.94%   |
| 324 - Motor vehicle accident with no injuries. | 2                      | 5.88%   |
| 444 - Power line down                          | 1                      | 2.94%   |
| 462 - Aircraft standby                         | 1                      | 2.94%   |
| 611 - Dispatched & canceled en route           | 5                      | 14.71%  |
| 813 - Wind storm, tornado/hurricane assessment | 1                      | 2.94%   |

| <b>Total Number</b> | of Incidents: | 34 |
|---------------------|---------------|----|
|---------------------|---------------|----|

Total Number of Incident Types: 7